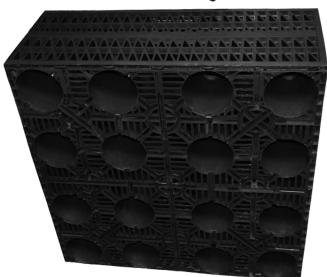

## **Advantages & Uses**

- Assembled ready to install with up to 72M<sup>3</sup> on a full load
- Available in different configurations to meet specific load requirements
- 20 Tonne load bearing Capacity
- Simple and fast to install with 2.5 units per  $\ensuremath{\mathsf{M}}^3$
- Modular size of 1m x 1m plan x 400mm height ensures great versatility in both size and shape of storage
- Lightweight units under 25kg removes need for mechanical handling

## **Technical Data**

NOMINAL SIZE CAPACITY UNIT WEIGHT VOID RATIO COMPRESSIVE STRENGTH LATERAL STRENGTH LOAD CAPACITY 1000 x 1000 x 400mm 400Litres(2.5 per cu.metre) 16kg 95.5% >200+KN/m^2

 $>70+KN/m^{2}$ 