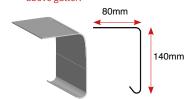

# SENTINEL GRP - FULL RANGE OF TRIMS

80mm

90mm

### A170 SMALL DRIP

Flat to roof edge above gutter.



#### **B230 RAISED EDGE**

Fitted to prevent water run off.



C100 SIMULATED LEAD FLASHING

30mm

100mm

Replaces traditional lead flashing

**D260 ANGLE FILLET** 

Buts up against up-stand wall.

## **B260 RAISED EDGE**

Fitted to prevent water run off.

**A200 STANDARD DRIP** 

Flat to roof edge above gutter.





#### C150L SIMULATED LEAD FLASHING Long Leg - Replaces traditional lead



#### **D300 ANGLE FILLET**

Wider Fillet - Buts up against up-stand wall.



#### **A250 LARGE DRIP**

Flat to roof edge above gutter.



#### **B300 RAISED EDGE**

Fitted to prevent water run off.



#### **F300 FLAT SHEET**

300mm flat sheets available in 5 meter lengths.



#### **E280 EXPANSION**

for use on large areas.



#### AT195 EXTERNAL & AT195 INTERNAL

60mm

Internal and External trim, to be used for gutters floors e.t.c.



**EXTERNAL** 



#### **ER35/40 RIDGE ROLL**

Simulates Lead Roll



#### **PRE-FORMED CORNERS**

#### **C3 EXT & INT CORNER**



#### C1 UNIVERSAL EXTERNAL CORNER



#### **C4 UNIVERSAL INTERNAL CORNER**



**INTERNAL**