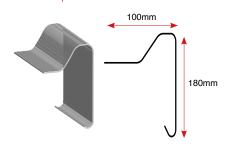

#### **B230 RAISED EDGE**

Fitted to prevent water run off.

C100 SIMULATED LEAD FLASHING

30mm

100mm

Replaces traditional lead flashing

**D260 ANGLE FILLET** 

Buts up against up-stand wall.