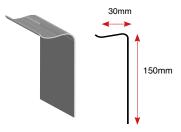

## **B260 RAISED EDGE**

Fitted to prevent water run off.

**A200 STANDARD DRIP** 

Flat to roof edge above gutter.