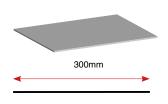

# SENTINEL GRP - FULL RANGE OF TRIMS

80mm

90mm

### A170 SMALL DRIP

Flat to roof edge above gutter.



#### **B230 RAISED EDGE**

Fitted to prevent water run off.



C100 SIMULATED LEAD FLASHING

30mm

100mm

Replaces traditional lead flashing

**D260 ANGLE FILLET** 

Buts up against up-stand wall.

## **B260 RAISED EDGE**

Fitted to prevent water run off.

**A200 STANDARD DRIP** 

Flat to roof edge above gutter.





#### C150L SIMULATED LEAD FLASHING Long Leg - Replaces traditional lead



#### **D300 ANGLE FILLET**

Wider Fillet - Buts up against up-stand wall.



#### **A250 LARGE DRIP**

Flat to roof edge above gutter.



#### **B300 RAISED EDGE**

Fitted to prevent water run off.



#### **F300 FLAT SHEET**

300mm flat sheets available in 5 meter lengths.



#### **E280 EXPANSION**

for use on large areas.



#### AT195 EXTERNAL & AT195 INTERNAL

60mm

Internal and External trim, to be used for gutters floors e.t.c.



**EXTERNAL** 



#### **ER35/40 RIDGE ROLL**

Simulates Lead Roll



#### **PRE-FORMED CORNERS**

#### **C3 EXT & INT CORNER**



#### C1 UNIVERSAL EXTERNAL CORNER



#### **C4 UNIVERSAL INTERNAL CORNER**



**INTERNAL**