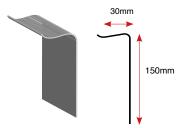

#### **B230 RAISED EDGE**

Fitted to prevent water run off.

C100 SIMULATED LEAD FLASHING

30mm

100mm

Replaces traditional lead flashing

**D260 ANGLE FILLET** 

Buts up against up-stand wall.