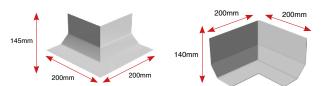

Buts up against up-stand wall.

## **B260 RAISED EDGE**

Fitted to prevent water run off.

**A200 STANDARD DRIP** 

Flat to roof edge above gutter.





#### C150L SIMULATED LEAD FLASHING Long Leg - Replaces traditional lead



#### **D300 ANGLE FILLET**

Wider Fillet - Buts up against up-stand wall.



#### **A250 LARGE DRIP**

Flat to roof edge above gutter.



#### **B300 RAISED EDGE**

Fitted to prevent water run off.



#### **F300 FLAT SHEET**

300mm flat sheets available in 5 meter lengths.



#### **E280 EXPANSION**

for use on large areas.



#### AT195 EXTERNAL & AT195 INTERNAL

60mm

Internal and External trim, to be used for gutters floors e.t.c.



**EXTERNAL** 



#### **ER35/40 RIDGE ROLL**

Simulates Lead Roll



#### **PRE-FORMED CORNERS**

#### **C3 EXT & INT CORNER**



#### C1 UNIVERSAL EXTERNAL CORNER



#### **C4 UNIVERSAL INTERNAL CORNER**



**INTERNAL**