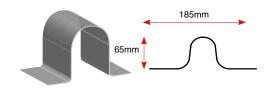

OF TRIMS

80mm

90mm

### A170 SMALL DRIP

Flat to roof edge above gutter.



#### **B230 RAISED EDGE**

Fitted to prevent water run off.



C100 SIMULATED LEAD FLASHING

30mm

100mm

Replaces traditional lead flashing

**D260 ANGLE FILLET** 

Buts up against up-stand wall.

## **B260 RAISED EDGE**

Fitted to prevent water run off.

**A200 STANDARD DRIP** 

Flat to roof edge above gutter.





#### C150L SIMULATED LEAD FLASHING Long Leg - Replaces traditional lead



#### **D300 ANGLE FILLET**

Wider Fillet - Buts up against up-stand wall.



#### **A250 LARGE DRIP**

Flat to roof edge above gutter.



#### **B300 RAISED EDGE**

Fitted to prevent water run off.



#### **F300 FLAT SHEET**

300mm flat sheets available in 5 meter lengths.



#### **E280 EXPANSION**

for use on large areas.



#### AT195 EXTERNAL & AT195 INTERNAL

60mm

Internal and External trim, to be used for gutters floors e.t.c.



**EXTERNAL** 



#### **ER35/40 RIDGE ROLL**

Simulates Lead Roll



#### **PRE-FORMED CORNERS**

#### **C3 EXT & INT CORNER**



#### C1 UNIVERSAL EXTERNAL CORNER



#### **C4 UNIVERSAL INTERNAL CORNER**



**INTERNAL**