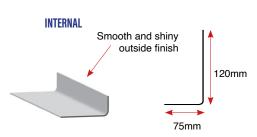

#### AT195 EXTERNAL & AT195 INTERNAL

60mm

Internal and External trim, to be used for gutters floors e.t.c.

**EXTERNAL** 

#### **C4 UNIVERSAL INTERNAL CORNER**

**INTERNAL**