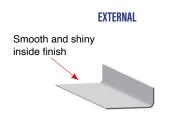

#### AT195 EXTERNAL & AT195 INTERNAL

60mm

Internal and External trim, to be used for gutters floors e.t.c.

**EXTERNAL** 