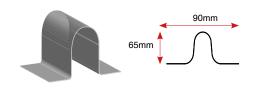

m

Replaces traditional lead flashing

**D260 ANGLE FILLET** 

Buts up against up-stand wall.

## **B260 RAISED EDGE**

Fitted to prevent water run off.

**A200 STANDARD DRIP** 

Flat to roof edge above gutter.





#### C150L SIMULATED LEAD FLASHING Long Leg - Replaces traditional lead



#### **D300 ANGLE FILLET**

Wider Fillet - Buts up against up-stand wall.



#### **A250 LARGE DRIP**

Flat to roof edge above gutter.



#### **B300 RAISED EDGE**

Fitted to prevent water run off.



#### **F300 FLAT SHEET**

300mm flat sheets available in 5 meter lengths.



#### **E280 EXPANSION**

for use on large areas.



#### AT195 EXTERNAL & AT195 INTERNAL

60mm

Internal and External trim, to be used for gutters floors e.t.c.



**EXTERNAL** 



#### **ER35/40 RIDGE ROLL**

Simulates Lead Roll



#### **PRE-FORMED CORNERS**

#### **C3 EXT & INT CORNER**



#### C1 UNIVERSAL EXTERNAL CORNER



#### **C4 UNIVERSAL INTERNAL CORNER**



**INTERNAL**