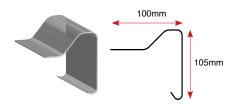

## **B260 RAISED EDGE**

Fitted to prevent water run off.

**A200 STANDARD DRIP** 

Flat to roof edge above gutter.