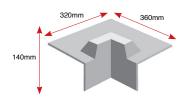

ater run off.

**A200 STANDARD DRIP** 

Flat to roof edge above gutter.





#### C150L SIMULATED LEAD FLASHING Long Leg - Replaces traditional lead



#### **D300 ANGLE FILLET**

Wider Fillet - Buts up against up-stand wall.



#### **A250 LARGE DRIP**

Flat to roof edge above gutter.



#### **B300 RAISED EDGE**

Fitted to prevent water run off.



#### **F300 FLAT SHEET**

300mm flat sheets available in 5 meter lengths.



#### **E280 EXPANSION**

for use on large areas.



#### AT195 EXTERNAL & AT195 INTERNAL

60mm

Internal and External trim, to be used for gutters floors e.t.c.



**EXTERNAL** 



#### **ER35/40 RIDGE ROLL**

Simulates Lead Roll



#### **PRE-FORMED CORNERS**

#### **C3 EXT & INT CORNER**



#### C1 UNIVERSAL EXTERNAL CORNER



#### **C4 UNIVERSAL INTERNAL CORNER**



**INTERNAL**