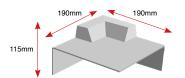

**B260 RAISED EDGE**

Fitted to prevent water run off.

**A200 STANDARD DRIP** 

Flat to roof edge above gutter.





#### C150L SIMULATED LEAD FLASHING Long Leg - Replaces traditional lead



#### **D300 ANGLE FILLET**

Wider Fillet - Buts up against up-stand wall.



#### **A250 LARGE DRIP**

Flat to roof edge above gutter.



#### **B300 RAISED EDGE**

Fitted to prevent water run off.



#### **F300 FLAT SHEET**

300mm flat sheets available in 5 meter lengths.



#### **E280 EXPANSION**

for use on large areas.



#### AT195 EXTERNAL & AT195 INTERNAL

60mm

Internal and External trim, to be used for gutters floors e.t.c.



**EXTERNAL** 



#### **ER35/40 RIDGE ROLL**

Simulates Lead Roll



#### **PRE-FORMED CORNERS**

#### **C3 EXT & INT CORNER**



#### C1 UNIVERSAL EXTERNAL CORNER



#### **C4 UNIVERSAL INTERNAL CORNER**



**INTERNAL**