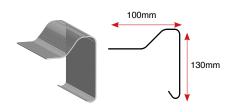

# SENTINEL GRP - FULL RANGE OF TRIMS

80mm

90mm

### A170 SMALL DRIP

Flat to roof edge above gutter.



#### **B230 RAISED EDGE**

Fitted to prevent water run off.



C100 SIMULATED LEAD FLASHING

30mm

100mm

Replaces traditional lead flashing

**D260 ANGLE FILLET** 

Buts up against up-stand wall.

## **B260 RAISED EDGE**

Fitted to prevent water run off.

**A200 STANDARD DRIP** 

Flat to roof edge above gutter.





#### C150L SIMULATED LEAD FLASHING Long Leg - Replaces traditional lead



#### **D300 ANGLE FILLET**

Wider Fillet - Buts up against up-stand wall.



#### **A250 LARGE DRIP**

Flat to roof edge above gutter.



#### **B300 RAISED EDGE**

Fitted to prevent water run off.



#### **F300 FLAT SHEET**

300mm flat sheets available in 5 meter lengths.



#### **E280 EXPANSION**

for use on large areas.



#### AT195 EXTERNAL & AT195 INTERNAL

60mm

Internal and External trim, to be used for gutters floors e.t.c.



**EXTERNAL** 



#### **ER35/40 RIDGE ROLL**

Simulates Lead Roll



#### **PRE-FORMED CORNERS**

#### **C3 EXT & INT CORNER**



#### C1 UNIVERSAL EXTERNAL CORNER



#### **C4 UNIVERSAL INTERNAL CORNER**



**INTERNAL**