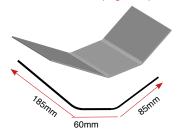

#### AT195 EXTERNAL & AT195 INTERNAL

60mm

Internal and External trim, to be used for gutters floors e.t.c.

**EXTERNAL** 