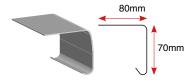

# SENTINEL GRP - FULL RANGE OF TRIMS

80mm

90mm

### A170 SMALL DRIP

Flat to roof edge above gutter.



#### **B230 RAISED EDGE**

Fitted to prevent water run off.



C100 SIMULATED LEAD FLASHING

30mm

100mm

Replaces traditional lead flashing

**D260 ANGLE FILLET** 

Buts up against up-stand wall.

## **B260 RAISED EDGE**

Fitted to prevent water run off.

**A200 STANDARD DRIP** 

Flat to roof edge above gutter.





#### C150L SIMULATED LEAD FLASHING Long Leg - Replaces traditional lead



#### **D300 ANGLE FILLET**

Wider Fillet - Buts up against up-stand wall.



#### **A250 LARGE DRIP**

Flat to roof edge above gutter.



#### **B300 RAISED EDGE**

Fitted to prevent water run off.



#### **F300 FLAT SHEET**

300mm flat sheets available in 5 meter lengths.



#### **E280 EXPANSION**

for use on large areas.



#### AT195 EXTERNAL & AT195 INTERNAL

60mm

Internal and External trim, to