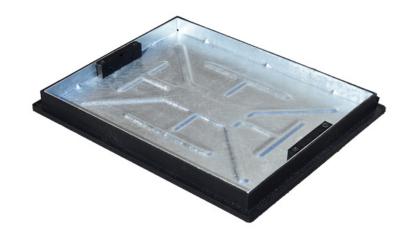

## Data Sheet Plastic Frame Tray Type Double Seal

- Integrated lifting handles each tested to 60Kg of direct lift
- · Recommended for internal use
- Galvanised tray to BS EN 1461:2009
- Moulded grouting flange