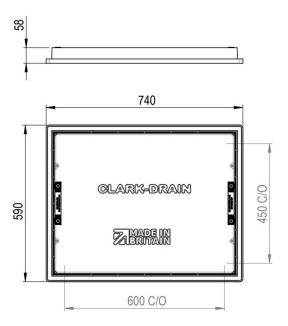

| Product Weight (Kg) | 15                                   |
|---------------------|--------------------------------------|
| Clear Opening       | 600 x 450                            |
| Overall Dimensions  | 740 x 590 x 58                       |
| Cover Material      | Mild Steel to EN 10346 2015 DD11     |
| Frame Material      | Polypropylene (Grade AP9)            |
| Load Rating         | 5 tonne GPW                          |
| Load Rating Data    | 12.5kN held for 30 seconds           |
| FACTA Clauses       | 7.0, 7.2, 7.2.1, 7.2.3               |
| Application         | Internal drainage, Pedestrian Areas. |
| Locking             | None                                 |