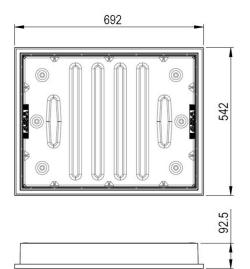

| Product Weight (Kg) | 14.5                             |
|---------------------|----------------------------------|
| Clear Opening       | 600 x 450                        |
| Overal Dimensions   | 697 x 545 x 78                   |
| Cover Material      | Mild Steel to EN 10346 2015 DD11 |
| Frame Material      | Polypropylene (Grade AP9)        |
| Load Rating         | 10 tonne GPW                     |
| Load Rating Data    | 25kN held for 30 seconds         |
| FACTA Clauses       | 7.0, 7.2, 7.2.1, 7.2.3           |
| Application         | Driveway loading                 |
| Locking             | None                             |