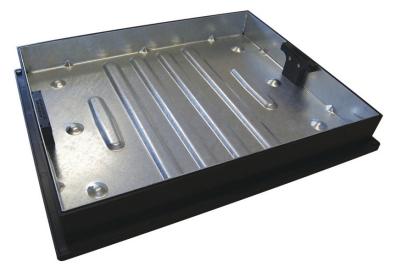

## Data Sheet Plastic Frame Block Pavior

- Intergrated lifting handles each tested to 60kg of direct lift
- Recommended for landscaping and driveways
- Galvanised tray to BS EN 1461:2009
- Moulded grouting flange

| Product Weight (Kg) | 14.5                             |
|---------------------|----------------------------------|
| Clear Opening       | 600 x 450                        |
| Overal Dimensions   | 697 x 545 x 78                   |
| Cover Material      | Mild Steel to EN 10346 2015 DD11 |
| Frame Material      | Polypropylene (Grade AP9)        |
| Load Rating         | 10 tonne GPW                     |
| Load Rating Data    | 25kN held for 30 seconds         |
| FACTA Clauses       | 7.0, 7.2, 7.2.1, 7.2.3           |
| Application         | Driveway loading                 |
| Locking             | None                             |