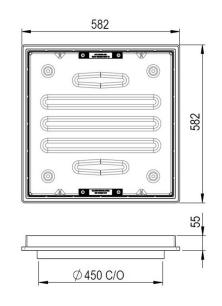

## Plastic Frame Round to Square Block Pavior

- Integrated lifting handles each tested to 60Kg of direct lift
- · Recommended for internal use
- Galvanised tray to BS EN 1461:2009

| Product Weight (Kg) | 10                                   |
|---------------------|--------------------------------------|
| Clear Opening       | 450 dia                              |
| Overall Dimensions  | 585 x 585 x 54                       |
| Cover Material      | Mild Steel to EN 10346 2015 DD11     |
| Frame Material      | Polypropylene (Grade AP9)            |
| Load Rating         | 5 tonne GPW                          |
| Load Rating Data    | 12.5kN held for 30 seconds           |
| FACTA Clauses       | 7.0, 7.2, 7.2.1, 7.2.3               |
| Application         | Internal drainage, Pedestrian Areas. |
| Locking             | Locking screws and sealing gasket    |