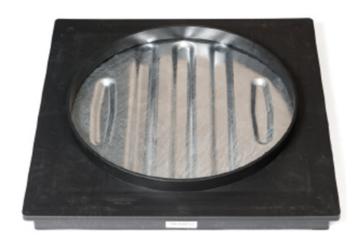

## Plastic Frame Round to Square Block Pavior

- Integrated lifting handles each tested to 60Kg of direct lift
- · Recommended for internal use
- Galvanised tray to BS EN 1461:2009

| Product Weight (Kg) | 10                                   |
|---------------------|--------------------------------------|
| Clear Opening       | 450 dia                              |
| Overall Dimensions  | 585 x 585 x 54                       |
| Cover Material      | Mild Steel to EN 10346 2015 DD11     |
| Frame Material      | Polypropylene (Grade AP9)            |
| Load Rating         | 5 tonne GPW                          |
| Load Rating Data    | 12.5kN held for 30 seconds           |
| FACTA Clauses       | 7.0, 7.2, 7.2.1, 7.2.3               |
| Application         | Internal drainage, Pedestrian Areas. |
| Locking             | Locking screws and sealing gasket    |