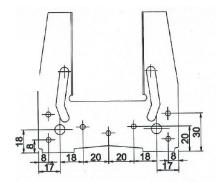

## Fixing Details

17x4mm Nail Holes
Supported Truss 10x4mm DIA
Supporting Wallplate 7x4mm DIA
Use Sheradised square twist
32x3.75mm DIA Nails in all pre
Punched Holes to achieve the recommended SWL