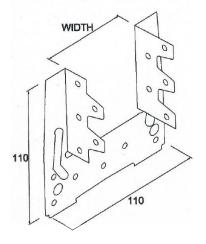

## Fixing Details

17x4mm Nail Holes
Supported Truss 10x4mm DIA
Supporting Wallplate 7x4mm DIA
Use Sheradised square twist
32x3.75mm DIA Nails in all pre
Punched Holes to achieve the recommended SWL