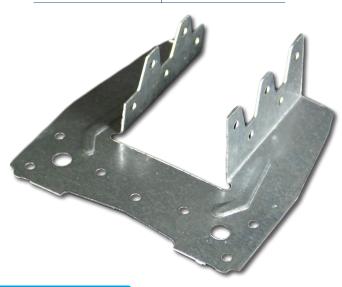

## Description

Manufactured from 1mm thick hot dipped galvanised mild steel to BS2989 grade G275 (z20 coating for timber to timber applications. Avoids the damage caused by skew nailing to nail plates and timber trusses, and also provides positive resistance to wind forces acting on the roof.

It is recommended that 30 x 3.75mm square twisted galvanised nails to be used in all holes provided. (See nail section for details) .

| Size | Unit |
|------|------|
| 38mm | each |
| 50mm | each |