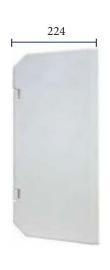

### **Specification**

• Meterbox matt: Glass Reinforced plastic

• Colour: White

Overall Size: 408mm wide x 503mm high x 224mm deep.