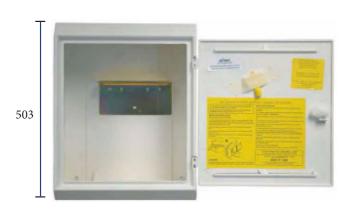

#### Description

Popular for use in coversions, or for when there is no cavity to build into. The surface mounted gas meter box can be used as a replacment cover for a brokenmeter box when the back plate is removed. This box is fully approved to National Grid Gas (Transco) specifications.

#### Features

- Weather resistant
- Will not rot or corrode
- Suitable for all domestic U6/G4 gas meters
- Meterbox key included
- Complies with BS8499:2017