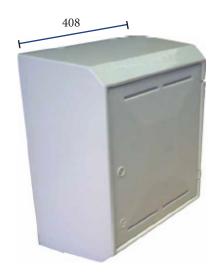

### **Specification**

• Meterbox matt: Glass Reinforced plastic

• Colour: White

Overall Size: 408mm wide x 503mm high x 224mm deep.