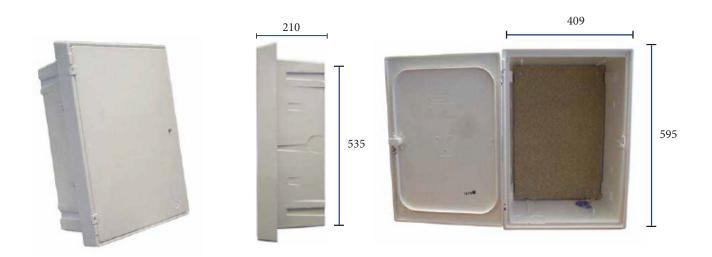

# **Specification**

- Meterbox matt: Reinforced plastic
- · Coour: White
- Fitted baseboard

Overall size: 409mm wide x 595mm high x 210mm deep.

Brickwork opening: 365mm x 535mm x 150mm.

Hockey stick available.