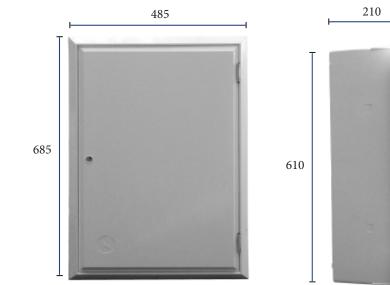

## **Specification**

- Meterbox matt: Reinforced plastic
- Coour: White

Overall size: 485mm wide x 685mm high x 210mm deep. Brickwork opening: 405mm x 610mm x 150mm. Hockey stick available.