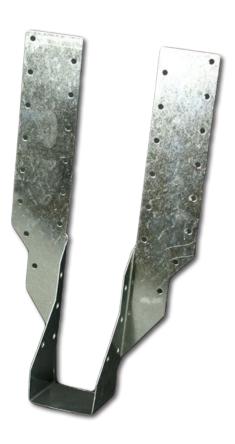

## Description

Manufactured from 1mm thick hot dipped galvanised mild steel to BS2989 grade G275 (z2) coating for timber to timber applications. Used on stairwell trimmers, trap hatches etc. The thickness allows for joists to be fixed without notching, and leg sections can easily be bent on site to requirements. Will suit joists up to 300mm and available in boxes of 100.

Also available with extra long legs and 1.5mm thickness for heavy duty applications.

| Description              | Size  | Unit |
|--------------------------|-------|------|
| Timber to Timber Hangers | 38mm  | each |
| Timber to Timber Hangers | 50mm  | each |
| Timber to Timber Hangers | 63mm  | each |
| Timber to Timber Hangers | 75mm  | each |
| Timber to Timber Hangers | 100mm | each |