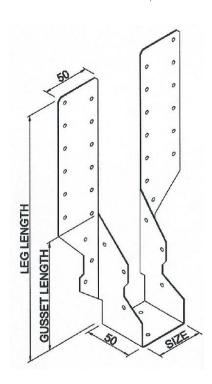

## Description

Manufactured from 1mm thick hot dipped galvanised mild steel to BS2989 grade G275 (z2) coating for timber to timber applications. Used on stairwell trimmers, trap hatches etc. The thickness allows for joists to be fixed without notching, and leg sections can easily be bent on site to requirements. Will suit joists up to 300mm and available in boxes of 100.

Also available with extra long legs and 1.5mm thickness for heavy duty applications.

| Description              | Size  | Unit |
|--------------------------|-------|------|
| Timber to Timber Hangers | 38mm  | each |
| Timber to Timber Hangers | 50mm  | each |
| Timber to Timber Hangers | 63mm  | each |
| Timber to Timber Hangers | 75mm  | each |
| Timber to Timber Hangers | 100mm | each |