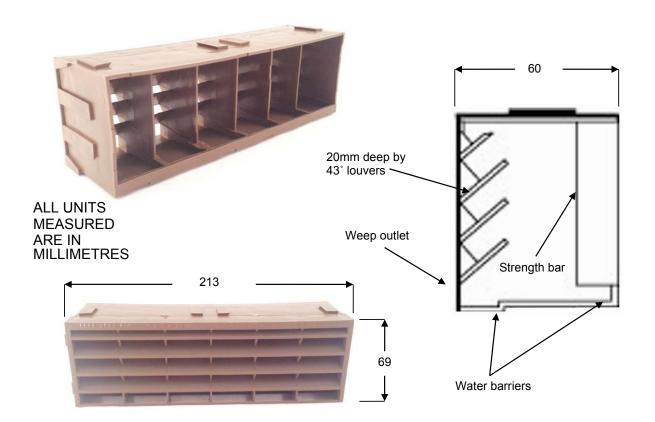

Airbricks can be clipped together to obtain required brickwork coursings.

Box quantity: 20

Whilst exceeding current BS Standards 2002, our interlocking airbrick has been designed for a wide range of ventilation applications. It has 20mm deep louvers set at 43o act as excellent barriers against driving rain. A two-step integral water barrier has also been incorporated for added peace of mind. All airbricks are supplied with mortar key and keyed surface permitting painting, if required. A fly screen option is also available with the unique ability to maintain free area whilst obstructing particles of 4mm diameter or more.