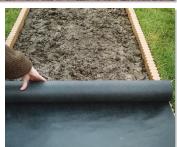

Weedcheck Ultra is designed to be covered with a suitable material such as a mulch or decorative stone to protect the membrane from U.V light as soon as possible following installation.

#### **Useful Tips**

Best to 'spit' WEEDCHECK vertically at the edges to a depth of 150/200mm Overlap joins by 120mm.