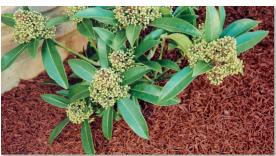

### **Description**

Weedcheck is a highly specified Spunbond polypropylene material designed to have the maximum effect on preventing weed growth, It also helps to retain moisture in the soil and stops the various mulches, including decorative aggregates, from being lost into the ground.

## **Suitable Application**

- Aggregate areas
- Pedestrian scree areas
- Flower beds
- Under decking with mulch
- Shrub beds
- Vegetable beds
- Vegetable protection
- Lining plant containers
- Between crooks and compost
- Under artificial grass