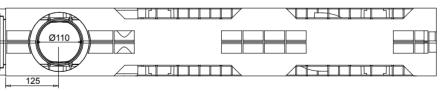

### **Grating Dimensions**

| Length (mm)                   | 498                              |
|-------------------------------|----------------------------------|
| Total width (mm)              | 148                              |
| Total height (mm)             | 25                               |
| Slot height (F1XF2 mm)        | 82 X 30                          |
| Material                      | Ductile Iron GJS 500/7 (EN 1563) |
| Weight (kg)                   | 6.30                             |
| Draining surface (dm²)        | 1.94                             |
| Fixing system                 | Bolt                             |
| Surface finishing             | Epoxy paint                      |
| Resistance (Norm UNI EN 1433) | Class F900                       |

**BOTTOM VIEW** 

100 99 122 SECTION

LATERAL VIEW