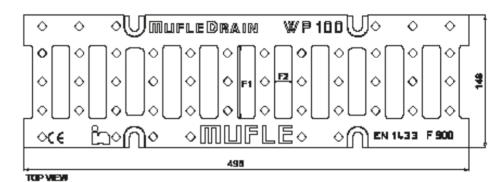

### **Grating Dimensions**

| Length (mm)                   | 498                              |
|-------------------------------|----------------------------------|
| Total width (mm)              | 148                              |
| Total height (mm)             | 25                               |
| Slot height (F1XF2 mm)        | 82 X 30                          |
| Material                      | Ductile Iron GJS 500/7 (EN 1563) |
| Weight (kg)                   | 6.30                             |
| Draining surface (dm²)        | 1.94                             |
| Fixing system                 | Bolt                             |
| Surface finishing             | Epoxy paint                      |
| Resistance (Norm UNI EN 1433) | Class F900                       |