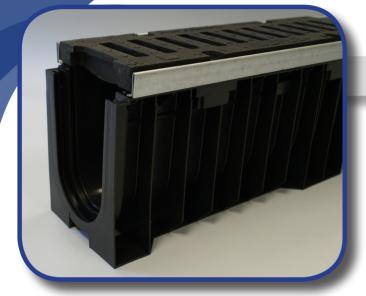

## **Application**

• Airport and port paving and extra heavy duty applications such as, fork lift trucks and heavy goods vechiles

### **Grating Dimensions**

| Length (mm)                   | 498                              |
|-------------------------------|----------------------------------|
| Total width (mm)              | 148                              |
| Total height (mm)             | 25                               |
| Slot height (F1XF2 mm)        | 82 X 30                          |
| Material                      | Ductile Iron GJS 500/7 (EN 1563) |
| Weight (kg)                   | 6.30                             |
| Draining surface (dm²)        | 1.94                             |
| Fixing system                 | Bolt                             |
| Surface finishing             | Epoxy paint                      |
| Resistance (Norm UNI EN 1433) | Class F900                       |