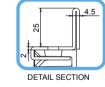

### **Grating Dimensions**

| Length (mm)                   | 498                              |
|-------------------------------|----------------------------------|
| Total width (mm)              | 148                              |
| Total height (mm)             | 25                               |
| Slot height (F1XF2 mm)        | 82 X 30                          |
| Material                      | Ductile Iron GJS 500/7 (EN 1563) |
| Weight (kg)                   | 6.30                             |
| Draining surface (dm²)        | 1.94                             |
| Fixing system                 | Bolt                             |
| Surface finishing             | Epoxy paint                      |
| Resistance (Norm UNI EN 1433) | Class F900                       |