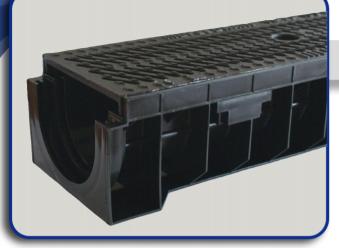

## Application

• Parking areas, multilevel parking areas, street side

SLOT DETAIL

### **Grating Dimensions**

| Length (mm)                   | 498                              |
|-------------------------------|----------------------------------|
| Total width (mm)              | 148                              |
| Total height (mm)             | 20                               |
| Slot height (F1XF2 mm)        | 91.5 X 6.0                       |
| Material                      | Ductile Iron GJS 500/7 (EN 1563) |
| Weight (kg)                   | 3.60                             |
| Draining surface (dm²)        | 2.10                             |
| Fixing system                 | Tie rod                          |
| Surface finishing             | Epoxy paint                      |
| Resistance (Norm UNI EN 1433) | Class C250                       |