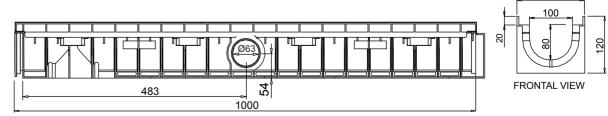

### **Grating Dimensions**

| Length (mm)                   | 498                              |
|-------------------------------|----------------------------------|
| Total width (mm)              | 148                              |
| Total height (mm)             | 20                               |
| Slot height (F1XF2 mm)        | 91.5 X 6.0                       |
| Material                      | Ductile Iron GJS 500/7 (EN 1563) |
| Weight (kg)                   | 3.60                             |
| Draining surface (dm²)        | 2.10                             |
| Fixing system                 | Tie rod                          |
| Surface finishing             | Epoxy paint                      |
| Resistance (Norm UNI EN 1433) | Class C250                       |

LATERAL VIEW