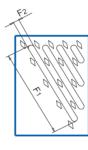

#### 

VIEW FROM ABOVE

5

Class C250

20

SIDE VIEW

### **Grating Dimensions**

| Length (mm)                   | 498                              |
|-------------------------------|----------------------------------|
| Total width (mm)              | 148                              |
| Total height (mm)             | 20                               |
| Slot height (F1XF2 mm)        | 91.5 X 6.0                       |
| Material                      | Ductile Iron GJS 500/7 (EN 1563) |
| Weight (kg)                   | 3.60                             |
| Draining surface (dm²)        | 2.10                             |
| Fixing system                 | Tie rod                          |
| Surface finishing             | Epoxy paint                      |
| Resistance (Norm UNI EN 1433) | Class C250                       |