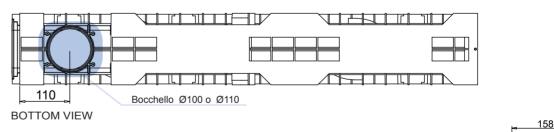

### **Grating Dimensions**

| Length (mm)                   | 498                              |
|-------------------------------|----------------------------------|
| Total width (mm)              | 148                              |
| Total height (mm)             | 20                               |
| Slot height (F1XF2 mm)        | 91.5 X 6.0                       |
| Material                      | Ductile Iron GJS 500/7 (EN 1563) |
| Weight (kg)                   | 3.60                             |
| Draining surface (dm²)        | 2.10                             |
| Fixing system                 | Tie rod                          |
| Surface finishing             | Epoxy paint                      |
| Resistance (Norm UNI EN 1433) | Class C250                       |