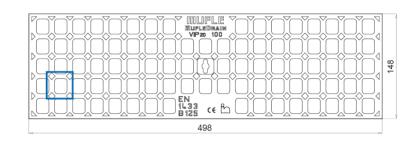

## **Grating Dimension**

| Length (mm)                   | 498                              |
|-------------------------------|----------------------------------|
| Total width (mm)              | 148                              |
| Total height (mm)             | 25                               |
| Slot height (F1XF2 mm)        | 82 X 20                          |
| Material                      | Ductile Iron GJS 500/7 (EN 1563) |
| Weight (kg)                   | 4.75                             |
| Draining surface (dm²)        | 1.94                             |
| Fixing system                 | Tie rod - Screw                  |
| Surface finishing             | Epoxy paint                      |
| Resistance (Norm UNI EN 1433) | Class B125                       |