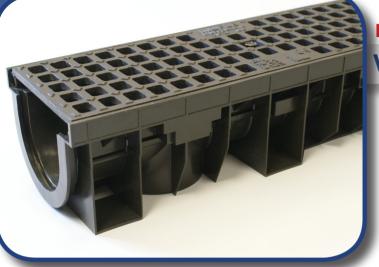

## **Application**

• Lay-bys, Pavements and Private Carparks

**P**/

0

Class B125

20

للے

SIDE

## **Grating Dimension**

| Length (mm)                   | 498                              |
|-------------------------------|----------------------------------|
| Total width (mm)              | 148                              |
| Total height (mm)             | 25                               |
| Slot height (F1XF2 mm)        | 82 X 20                          |
| Material                      | Ductile Iron GJS 500/7 (EN 1563) |
| Weight (kg)                   | 4.75                             |
| Draining surface (dm²)        | 1.94                             |
| Fixing system                 | Tie rod - Screw                  |
| Surface finishing             | Epoxy paint                      |
| Resistance (Norm UNI EN 1433) | Class B125                       |