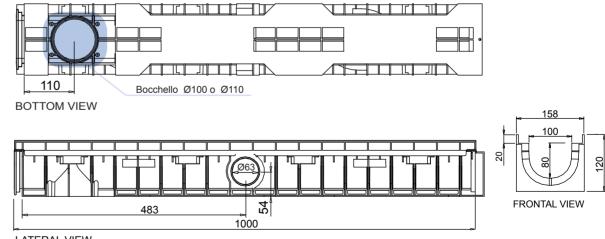

W FROM ABOVE

## **Grating Dimension**

| Length (mm)                   | 498                              |
|-------------------------------|----------------------------------|
| Total width (mm)              | 148                              |
| Total height (mm)             | 25                               |
| Slot height (F1XF2 mm)        | 82 X 20                          |
| Material                      | Ductile Iron GJS 500/7 (EN 1563) |
| Weight (kg)                   | 4.75                             |
| Draining surface (dm²)        | 1.94                             |
| Fixing system                 | Tie rod - Screw                  |
| Surface finishing             | Epoxy paint                      |
| Resistance (Norm UNI EN 1433) | Class B125                       |



LATERAL VIEW