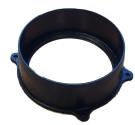

#### NICF 90 Outlets

NICE 90 110mm Vertical Outlet attaches directly underneath the channel. Allowing pipes to be connected to the channel and to take the surface water away to underground drainage systems.