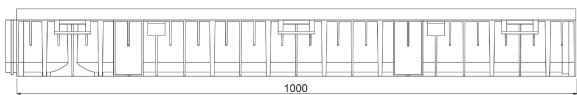

# **Dimensions**

1000mm Length External width 135mm External Height 120mm Internal Width 100mm Internal Height 90mm Materials PP-PE Weight 1.25kg