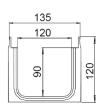

# **Dimensions**

1000mm Length External width 135mm External Height 120mm Internal Width 100mm Internal Height 90mm Materials PP-PE Weight 1.25kg