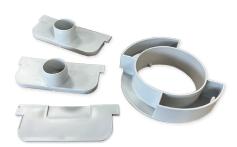

## Accessory Pack

## 2 x 4ALL Shallow end cap outlets 1 x 4ALL Shallow closed end cap

4ALL Shallow end caps can be used at the end of the channel runs to stop the flow of water.

### 1 x 4ALL Shallow outlet

Vertical outlet attaches directly underneath the channel. Allowing pipes to be connected to the channel and to take the surface water away to underground systems.