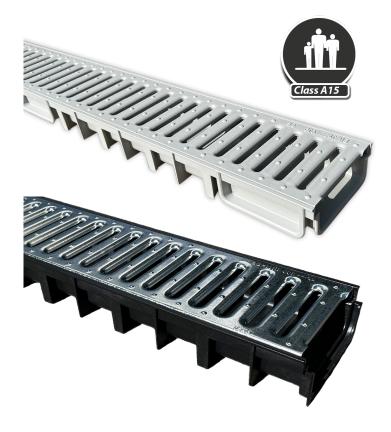

# 4ALL Shallow Drainage Channel

### Features

- Easy to install as the required depth to dig down is very shallow
- · Light Grey colour is ideal for use with Porcelain Paving
- Available in Black or Grey P/P and Galv
- A15 Domestic rating
- · Click the grating in and out, no screws required
- Designed in accordance with EN 1433
- Easy to assemble
- Quick waterflow drainage
- High mechanical and chemical resistance
- Lightweight
- · Easy to carry