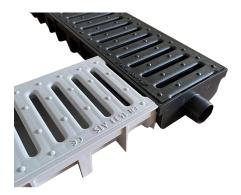

# 4ALL Shallow Drainage Channel

### Features

- Easy to install as the required depth to dig down is very shallow
- · Light Grey colour is ideal for use with Porcelain Paving
- Available in Black or Grey P/P and Galv
- A15 Domestic rating
- · Click the grating in and out, no screws required
- Designed in accordance with EN 1433
- Easy to assemble
- Quick waterflow drainage
- High mechanical and chemical resistance
- Lightweight
- · Easy to carry