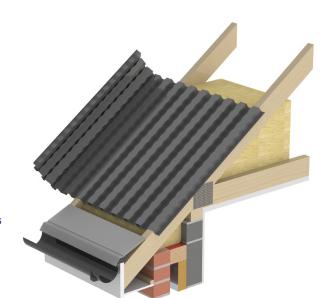

#### Application

- Roll out rafter trays are an integral part of roof ventilation system to maintain a clear free airspace into the roof void, forming the second tier of ventilation.
- To maintain eaves to eaves and eaves to ridge cross flow ventilation
- To allow 10,000mm<sup>2</sup> & 25,000mm<sup>2</sup> airflow between insulation and roof membrane/felt
- To reduce the risk of cold bridging by enabling insulation to be laid into eaves

## Installation Guide

- Each roll of rafter tray will cover 6 metres of eaves
- Simply unroll the ventilator as work proceeds along the top side of roof rafters to
  ensure full coverage over the full length of the eaves to both sides of the building to
  create a cross flow ventilation.
- Position centrally above the wall plate and push corrugations onto the roof rafters
  and fix with clout nails or staples. This is the narrowest part of the roof where the roof
  insulation is most likely to constrict the airflow and push against the ventilation tray.