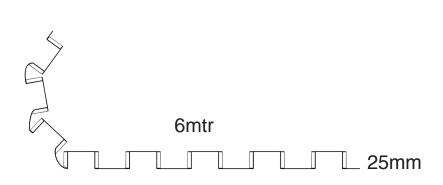

# Product Range

| Description                   | Ventilation depth | Roll Width | Roll Length | Pack Qty |
|-------------------------------|-------------------|------------|-------------|----------|
| 6m roll out rafter tray 300mm | 25mm              | 300mm      | 6m          | 10's     |
| 6m roll out rafter tray 400mm | 25mm              | 400mm      | 6m          | 10's     |
| 6m roll out rafter tray 600mm | 25mm              | 600mm      | 6m          | 10's     |
| 6m roll out rafter tray 800mm | 25mm              | 800mm      | 6m          | 10's     |