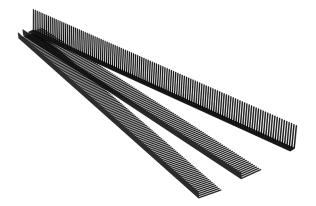

# 1m Eaves Comb Filler

Provides a bird, vermin & large insect barrier below profiled roof tiles

#### Product Features & Benefits

- Supplied in convenient 1m lengths
- Clear fixing points to fix direct to top of facia board at 100mm centres
- Integral flyscreen at 4mm
- Lightweight and resistant to corrosion and rotting

#### Materials

Manufactured in Black recycled Polypropylene

| Product Range        |               |        |      |          |
|----------------------|---------------|--------|------|----------|
| Description          | Height approx | Length | Base | Pack Qty |
| 1m eaves comb filler | 55mm          | 1m     | 20mm | 300's    |