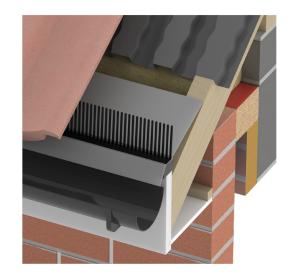

### Application

- Fit directly below profiled roof tiles at eaves level
  - Offers protection against bird, vermin & large insects from entering the void between membrane/felt and roof tiles

#### Installation Guide

- Nail to the top of the fascia board through the fixing holes provided
- Install along the full length of the eaves
- But joint and cut to length as required
- Prongs fold down with the weight of profiled tile